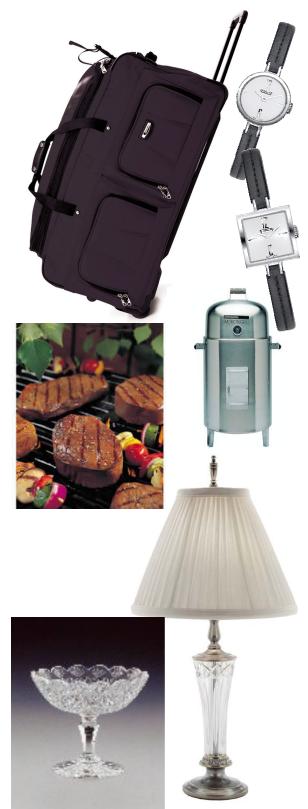

All items shown here are \$195 delivered

- 30" rolling trolley duffel bag, bullet-proof ballistic fabric
- Ladies Coach Watch, round or square options, thin black leather band, white dial, Arabic numerals and hands
- Brinkmann stainless steel Smok'N charcoal grill, converts from smoker to grill in seconds
- Omaha Steaks combo, 8 (6oz) tender filets, 8 (10oz) boneless strips
- Waterford Crystal 21" Stratton lamp
- Waterford Crystal 7" Emily scalloped compote