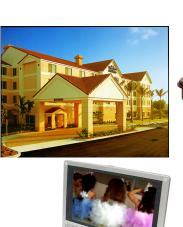

## Choose Your Award

You have earned the right to select one of the following awards

- Sony MP3/CD/AM/FM water resistant sports boom box
- 2 Fairfield Inn nights at 1 of 530 locations in the U.S.
- 35" high Lancaster floor globe, cherry wood finish and 12" bronze metallic globe
- Slim portable DVD player, 7" high-definition TFT screen, anti-vibration technology, and car DC adapter