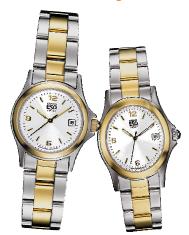

- 30" rolling trolley duffel bag, bullet-proof ballistic fabric
- Ladies Coach Watch, round or square options, thin black leather band, white dial, Arabic numerals and hands
- Brinkmann stainless steel Smok'N charcoal grill, converts from smoker to grill in seconds
- Omaha Steaks combo, 8 (6oz) tender filets, 8 (10oz) boneless strips
- Waterford Crystal 21" Stratton lamp
- Waterford Crystal 7" Emily scalloped compote