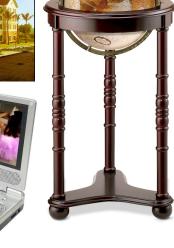

## Choose Your Award

You have earned the right to select one of the following awards

- Sony MP3/CD/AM/FM water resistant sports boom box
- 2 Fairfield Inn nights at 1 of 530 locations in the U.S.
- 35" high Lancaster floor globe, cherry wood finish and 12" bronze metallic globe
- Slim portable DVD player, 7" high-definition TFT screen, anti-vibration technology, and car DC adapter