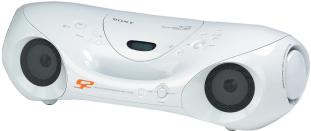

## Choose Your Award

You have earned the right to select one of the following awards

- Sony MP3/CD/AM/FM water resistant sports boom box
- 2 Fairfield Inn nights at 1 of 530 locations in the U.S.
- 35" high Lancaster floor globe, cherry wood finish and 12" bronze metallic globe
- Slim portable DVD player, 7" high-definition TFT screen, anti-vibration technology, and car DC adapter